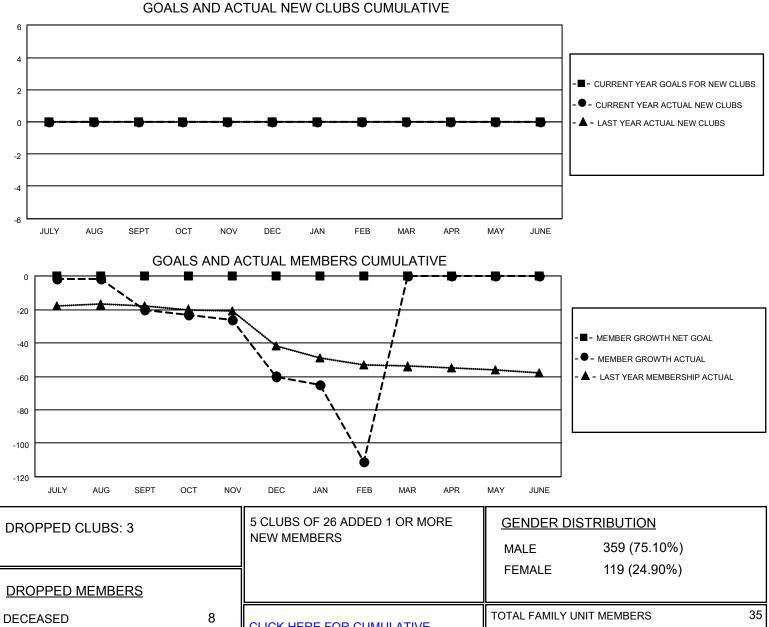

## LOCATION LOUISIANA

District 8 I

Results as of: 2/28/2021

| Clubs                 |               |           |               | Members               |                        |                         |                                                    |
|-----------------------|---------------|-----------|---------------|-----------------------|------------------------|-------------------------|----------------------------------------------------|
| RESULTS FOR 2020-2021 |               |           |               | RESULTS FOR 2020-2021 |                        |                         |                                                    |
| QUARTER               | NEW CLUB GOAL | NEW CLUBS | DROPPED CLUBS | QUARTER               | BER GROWTH NET<br>GOAL | MEMBER GROWTH<br>ACTUAL | DROPPED<br>MEMBERS ACTUAL<br>(including transfers) |
| JULY/AUG/SEPT         | 0             | 0         | 0             | JULY/AUG/SEPT         | 0                      | 5                       | 25                                                 |
| OCT/NOV/DEC           | 0             | 0         | 1             | OCT/NOV/DEC           | 0                      | 4                       | 44                                                 |
| JAN/FEB/MAR           | 0             | 0         | 2             | JAN/FEB/MAR           | 0                      | 6                       | 57                                                 |
| APR/MAY/JUNE          | 0             | 0         | 0             | APR/MAY/JUNE          | 0                      | 0                       | 0                                                  |